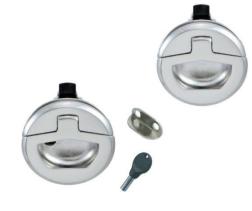

# **GM-GSSL2** Grand Series Slam Latch

## **Features**

- Larger handle opening for comfortable grip
- Anti-rattle design incorporates double springs and nylon slide to ensure quiet operation, even underway
- Adjustable slide accommodates minor adjustments following installation
- Reversible backing plate for wide range of door thickness
- Gasket to eliminate the need for caulking is provided

#### Material

• Stainless steel 316