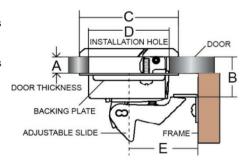

## **Features**

- Larger handle opening for comfortable grip
- Anti-rattle design incorporates double springs and nylon slide to ensure quiet operation, even underway
- Adjustable slide accommodates minor adjustments following installation
- Reversible backing plate for wide range of door thickness
- Gasket to eliminate the need for caulking is provided

# **Notes**

- Installation screws (size #8) provided
- Recommended screws for strike is size #8 or M4

| Part No.         | Туре        | Α      | В       | С  | D  | E        |
|------------------|-------------|--------|---------|----|----|----------|
| GM-GSSL2-A207803 | Non Locking | 9 ~ 22 | 19 ~ 25 | 63 | 51 | 42 or 48 |
| GM-GSSL2-A207804 | Locking     |        |         |    |    |          |