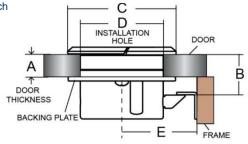

## **Features**

- Designed for waterproof compartment
- Larger handle for comfortable grip
- Flush design for deluxe appearance
- Slide bolt is adjustable up to 25.4 mm to achieve easier engagement

### Material

• Stainless steel 316 & nylon housing

### **Parts Included**

- Installation screws (size #8)
- 3 mm space ring
- 1.5 mm allen wrench

| SLIDE ADJUSTMENT DIRECTION |
|----------------------------|
| - V                        |
|                            |
| **                         |
|                            |

| Part No.         | Α           | В    | С  | D  | Е    |
|------------------|-------------|------|----|----|------|
| GM-GSWLS-A607691 | 10.5 ~ 20.5 | 23.5 | 66 | 51 | 42.3 |