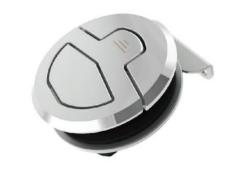

# **GM-GSSL2** Grand Series Slam Latch

## **Features**

- Larger handle opening for comfortable grip
- Anti-rattle design incorporates double springs and nylon slide to ensure quiet operation, even underway
- Adjustable slide accommodates minor adjustments following installation
- Reversible backing plate for wide range of door thickness
- Gasket to eliminate the need for caulking is provided

#### Material

• Stainless steel 316