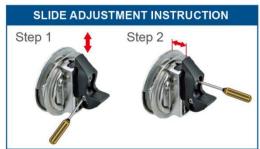

## **Features**

- Designed for waterproof compartment
- Larger handle for comfortable grip
- Flush design for deluxe appearance
- Slide bolt is adjustable up to 25.4 mm to achieve easier engagement

### **Parts Included**

- Installation screws (size #8)
- 3 mm space ring
- 1.5 mm allen wrench

| SLIDE ADJUSTMENT DIRECTION |
|----------------------------|
| - V                        |
|                            |
| **                         |
|                            |